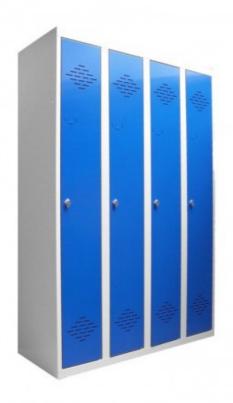

## 4-column one-piece clean industry locker, base-mounted

V11A03

## **Product short description:**

o 7/10 one-piece welded construction with electro-galvanised anticorrosion treated base. Door hinged on invisible pivots. Nonunhingeable in open and closed position. Reinforced by an omega over the entire height. Padlockable chrome-plated closure.o Equipment: hanger rod, shelf, partition to separate linen and work clothes, upper and lower ventilation on the door. Stamped label holder on the door.o Complies with the new NFD 65-760 standard.o Inclined top and optional bench base, please consu...