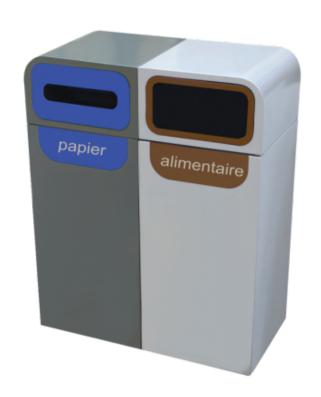

## **Product short description:**

Large capacity 60 L double compartment sorting waste collector. Can be used indoors or outdoors. One-piece system 120 L. Selective opening to identify each stream. Made entirely of steel. Increased resistance against vandalism.Indoor bucket to be used with or without bag. Built-in key lock. Various feed openings for bottles/cans, paper, glass, various types of waste.

## **Product features:**

Materials: Steel Volume (L): 120 Width (mm): 350

Profundidad (mm): 700

Height (mm): 875 Weight (kg): 34