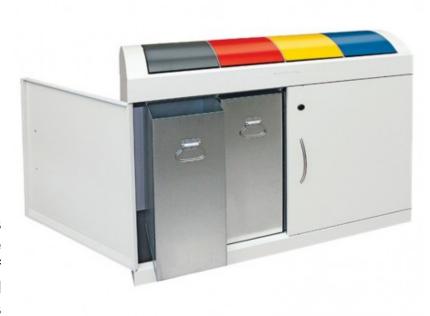

## Sorting station 4-streams 45 L each

T02F25

## **Product short description:**

Designed for high-density buildings like schools, universities, administrative premises or hospitals. The self-closing swing flaps prevent the spread of odours and have a colour code indicating the waste to be inserted. All waste collectors are supplied with a set of stickers with pictograms. The doors can be closed with a four-sided key (supplied). The front of the collector is fitted with adjustable jacks to compensate for uneven floors. Galvanised bin with handle included. Rolling base ava...

## Product features:

Materials: Steel Volume (L): 180 Width (mm): 1100

Profundidad (mm): 320

Height (mm): 975 Weight (kg): 58,2

Colour: Blue, Yellow, Red, Grey